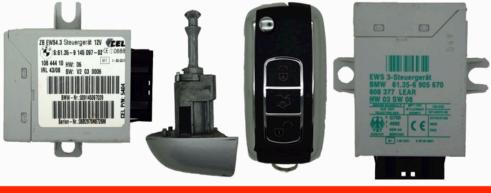

## **KEY PROGRAMMING FOR BMW BY THE EWS3 & EWS4 MODULES**

This service is for programming one (1) Remote Head Key by the EWS3 & EWS4 Module on the BMW Vehicles.

## FOR OUR MAIL ORDER SERVICE:

EWS MODULE MUST BE MAILED TO US WITH EXISITING WORKING KEY BLADE OR DRIVER'S DOOR LOCK CYLINDER

## **VEHICLE LIST:**

BMW 3 SERIES: 1999 - 2005 (E46) BMW 5 SERIES 1998 - 2003 (E53) BMW 7 SERIES 1998 - 2001 (E38) BMW X5 1999 - 2006 (E53) AND MANY OTHER MODELS

PLEASE INCLUDE EXISITING KEY IF WORKING OR NOT AS LONG AS IT TURNS LOCKS.

REMOTE KEY FCC ID: LX8 FZV 315 MHZ

IF YOU LOST ALL YOUR KEYS, PLEASE SEND US YOUR DOOR LOCK CYLINDER AND WE WILL ORIGINATE THE KEY FOR ADDITIONAL \$50

For more information please contact us at 1-855-265-8881