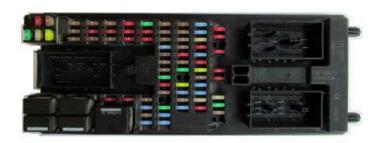

## **ENSUNLOCKS | LICENSED, BONDED & INSURED**

RANGE ROVER & LAND ROVER (LR3): 2004 - 2010

**ECU to be removed from car:** CEM MODULE

**ECU Location:** Behind passenger glove box (see photo diagram

below)