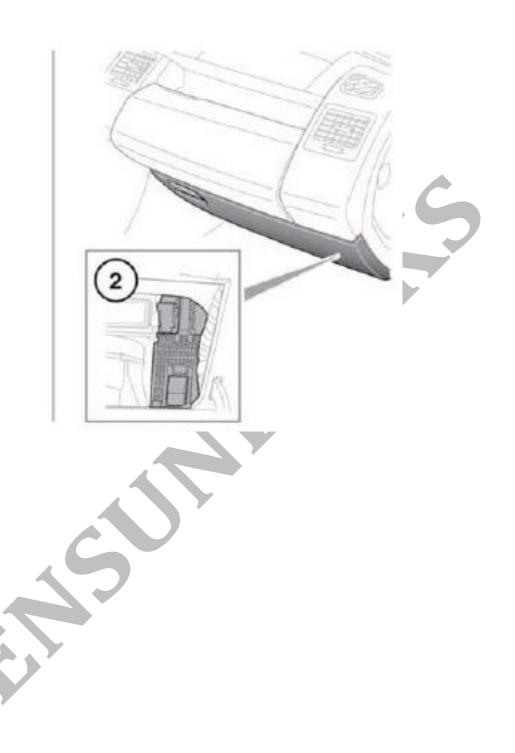

## **ENSUNLOCKS | LICENSED, BONDED & INSURED**

RANGE ROVER & LAND ROVER (LR3): 2004 - 2010

**ECU to be removed from car:** CEM MODULE

**ECU Location:** Behind passenger glove box (see photo diagram

below)