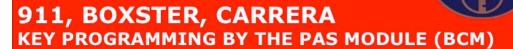

# HOW TO REMOVE PAS MODULE & DOOR LOCKS CYLINDER:

- Simply remove the door lock and alarm module from your vehicle. Make sure the alarm module has a part # of M5\*\*. (See display picture)
- Ship the alarm module, door lock, and ORDER FORM to us.
- After receiving your module and door lock we program the module, cut the key and ship it by the next business day.
- Re-install the returned module, and start the vehicle with your new keys.