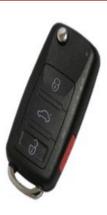

# KEY PROGRAMMING FOR VW TOUAREG BY THE KESSY MODULE

This service is for programming one (1) Remote Head Switch Blade Key (without keyless-go)

(WE WILL SUPPLY & PROGRAM THIS KEY FOR YOU)

#### **VEHICLE LIST:**

**VW TOUAREG: 2003 - 2010** 

BY THE KESSY MODULE

PLEASE INCLUDE EXISITING KEY IF WORKING OR NOT AS LONG AS IT TURNS LOCKS.

IF YOU LOST ALL YOUR KEYS, PLEASE SEND US YOUR DOOR LOCK CYLINDER AND WE WILL ORIGINATE THE KEY FOR ADDITIONAL \$50